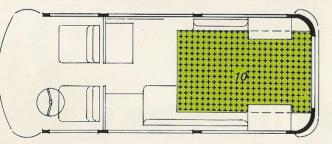

#### anescador TYPE AA (4-5 persone (zie verder )

(4-5 personen) (zie verder pag.3 folder)

SLAAPSTELLING

standaard uitvoering

1 2 pers. bank 2 2 pers. bank 3 klaptafel 4 wasbak met kastje 5 2 pits gaskomfoor 6 kastje

7 kastje 8 achterbedstee (ingeklapt) 9 achterbedstee (uitgeklapt) 10 hulpstuk binnenbed 11 grote bagageruimte onder banken