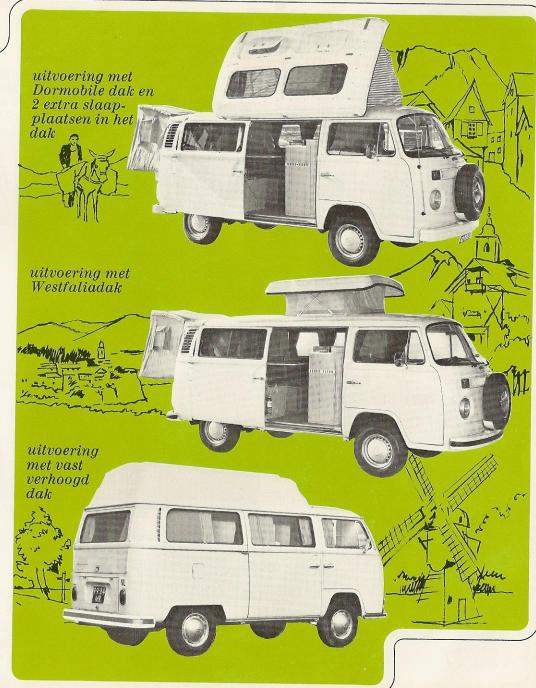

## de 2x3 mogelijkheden met de amescador

3 verschillende daktypen en 3 uitgekiende interieurs bieden u de mogelijkheid zèlf de voor u meest geschikte uitvoering te kiezen.

Westfalia hefdak Interieur type EA (4-5 personen)

7 kastje

uitvoering met Dormobile dak en

2 extra slaapplaatsen in het

uitvoering met Westfaliadak

dak