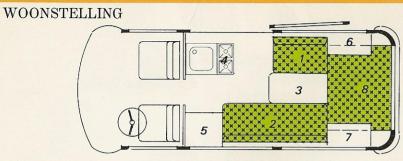

#### WOONSTELLING

SLAAPSTELLING

1 1 pers. bank 2 2 pers. bank 3 klaptafel 4 hangkast 5 2 pits gaskomfoor + fontein 6 kastje

7 kastje 8 achterbedstee (ingeklapt) 9 achterbedstee (uitgeklapt) 10 hulpstuk binnenbed 11 waterkraan + pomp 12 grote bagageruimte onder banken