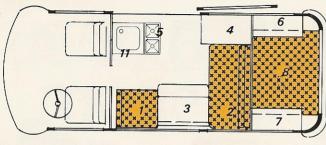

#### WOONSTELLING

SLAAPSTELLING

1 1 pers. bank 2 2 pers. bank 3 klaptafel 4 hangkast 5 2 pits gaskomfoor + fontein 6 kastje

7 kastje 8 achterbedstee (ingeklapt) 9 achterbedstee (uitgeklapt) 10 hulpstuk binnenbed 11 waterkraan + pomp 12 grote bagageruimte onder banken