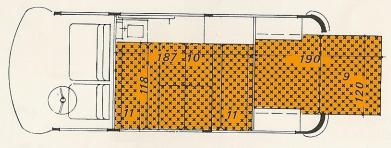

#### amescador TY (4-5 (zie

TYPE EA (4-5 personen) (zie verder pagina 2 folder)

#### WOONSTELLING

SLAAPSTELLING

1 1 pers. bank 2 2 pers. bank 3 klaptafel 4 hangkast 5 2 pits gaskomfoor + fontein 6 kastje

7 kastje 8 achterbedstee (ingeklapt) 9 achterbedstee (uitgeklapt) 10 hulpstuk binnenbed 11 waterkraan + pomp 12 grote bagageruimte onder banken