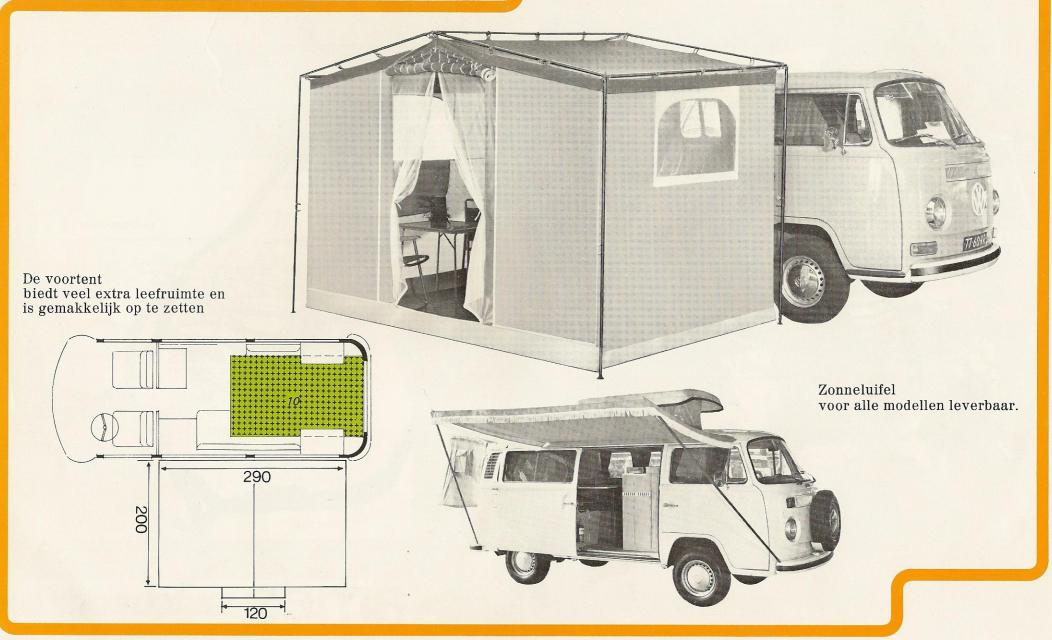

verder pagina 3 folder)



SLAAPSTELLING



#### ALTERNATIEVE SLAAPSTELLING



1 1 pers. bank

- 2 2 pers. bank
- 3 tafel
- 4 gaskomfoor met
- kastje + fontein
- 5 hangkast
- 6 kastje

8 2 pers. bed 9 2 pers. bed uitgelegd 10 2 pers. bed naar binnen uitgelegd 11 grote bagageruimte onder banken

7 kastje

uitvoering met Dormobile dak en

2 extra slaapplaatsen in het

uitvoering met Westfaliadak

dak

#### anescador TYPE AA (4-5 persone (zie verder )

(4-5 personen) (zie verder pag.3 folder)





SLAAPSTELLING



standaard uitvoering

1 2 pers. bank 2 2 pers. bank 3 klaptafel 4 wasbak met kastje 5 2 pits gaskomfoor 6 kastje

7 kastje 8 achterbedstee (ingeklapt) 9 achterbedstee (uitgeklapt) 10 hulpstuk binnenbed 11 grote bagageruimte onder banken



### amescador Bungalowtent en zonneluifel



# amescador

U bent van harte welkom in de showroom te Zwijndrecht. Alle typen Amescador kunt U daar bekijken! Onze verkoopstaf zal U gaarne vrijblijvend informeren, ook over eventuele inruil, financiering, garantie enz. Hoe U ons kunt bereiken ziet U op de plattegrond hieronder.



### **AMES** autobedrijf b.v. ROTTERDAMSEWEG 350 - ZWIJNDRECHT - HOLLAND - TEL.: 078-26755\*

Openingstijden: op werkdagen van 8.30-20.30 uur, 's-zaterdags van 8.30-18.00 uur, 's-zondags gesloten.

77 111. 11 11 11