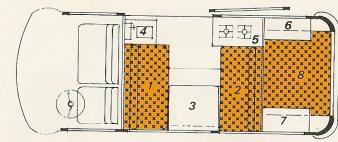

#### amescador Type HA (2 persoons) met doorloop (zie verder pagina 3 folder)

SLAAPSTELLING

#### ALTERNATIEVE SLAAPSTELLING

1 1 pers. bank

- 2 2 pers. bank
- 3 tafel
- 4 gaskomfoor met
- kastje + fontein
- 5 hangkast
- 6 kastje

8 2 pers. bed 9 2 pers. bed uitgelegd 10 2 pers. bed naar binnen uitgelegd 11 grote bagageruimte onder banken

7 kastje

uitvoering met Dormobile dak en

2 extra slaapplaatsen in het

uitvoering met Westfaliadak

dak