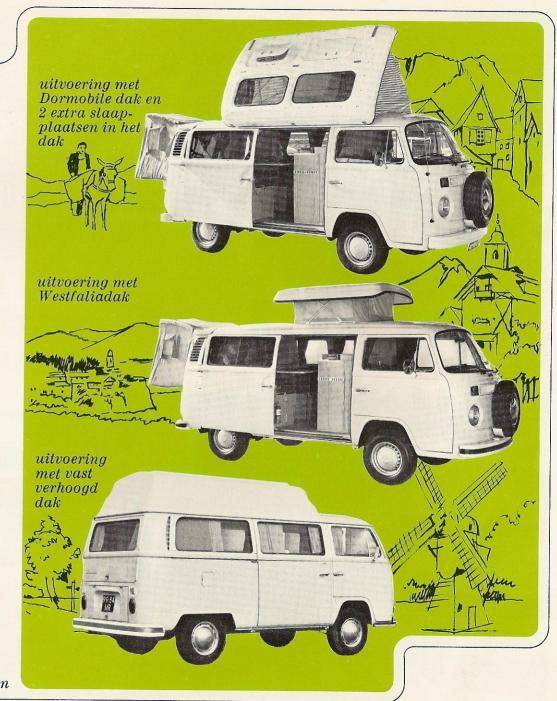

7 kastje

uitvoering met Dormobile dak en

2 extra slaapplaatsen in het

uitvoering met Westfaliadak

dak