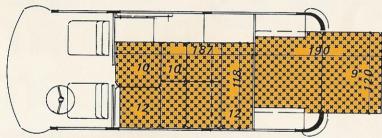

#### anescador TYPE AA (4-5 persone (zie verder )

(4-5 personen) (zie verder pag.3 folder)

SLAAPSTELLING

standaard uitvoering

1 2 pers. bank 2 2 pers. bank 3 klaptafel 4 wasbak met kastje 5 2 pits gaskomfoor 6 kastje

7 kastje 8 achterbedstee (ingeklapt) 9 achterbedstee (uitgeklapt) 10 hulpstuk binnenbed 11 grote bagageruimte onder banken