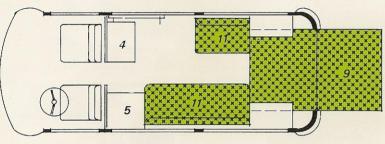

#### amescador Type HA (2 persoons) met doorloop (zie verder pagina 3 folder)

SLAAPSTELLING

#### ALTERNATIEVE SLAAPSTELLING

1 1 pers. bank

- 2 2 pers. bank
- 3 tafel
- 4 gaskomfoor met
- kastje + fontein
- 5 hangkast
- 6 kastje

8 2 pers. bed 9 2 pers. bed uitgelegd 10 2 pers. bed naar binnen uitgelegd 11 grote bagageruimte onder banken