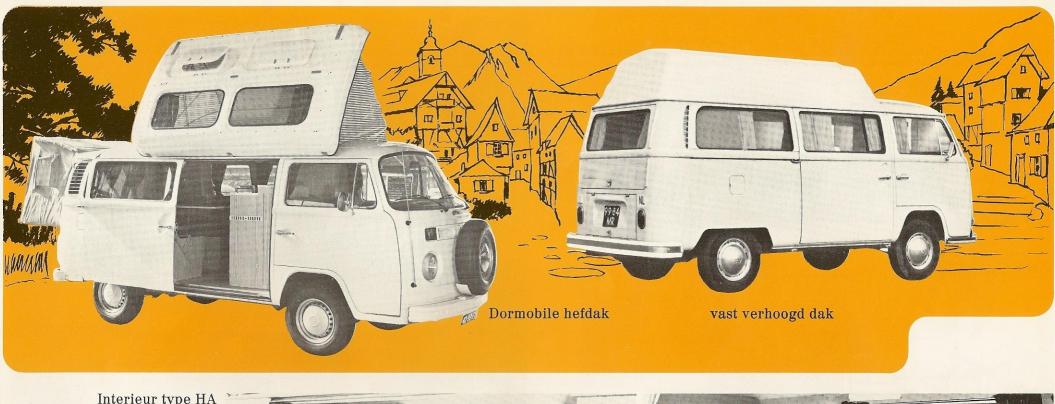

## de 2x3 mogelijkheden met de amescador

3 verschillende daktypen en 3 uitgekiende interieurs bieden u de mogelijkheid zèlf de voor u meest geschikte uitvoering te kiezen.

Westfalia hefdak Interieur type EA (4-5 personen)

#### amescador TY (4-5 (zie

TYPE EA (4-5 personen) (zie verder pagina 2 folder)